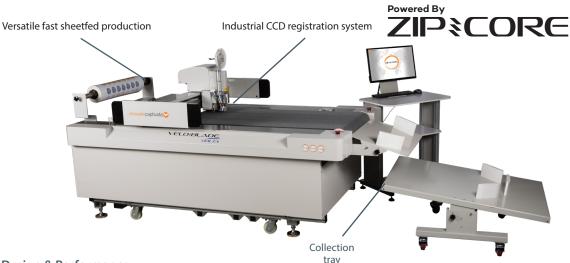

Printed and laminated sheets are held securely in place using the high-quality vacuum grip conveyor belt. Once cut, sheets are automatically stacked from the vacuum grip conveyor onto the collection tray.

### Versatile fast sheetfed production

A set of gantry-mounted vacuum clamps operate together with air separation jets. Stack up to 150mm of paper to feed automatically into the VeloBlade Volta this is then read by the Industrial CCD registration camera, allowing for unattended production.